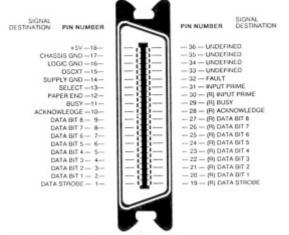

## **Parallel printer Connections.**

Parallel Interface (Centronics type)

(R) INDICATES SIGNAL GROUND RETURN

| signal    | 25 Way 'D' | 36 Way Centronic |
|-----------|------------|------------------|
| - strobe  | 1          | 2                |
| d0        | 2          | 2                |
| d1        | 3          | 3                |
| d2        | 4          | 4                |
| d3        | 5          | 5                |
| d4        | 6          | 6                |
| d5        | 7          | 7                |
| d6        | 8          | 8                |
| d7        | 9          | 9                |
| - ack     | 10         | 10               |
| busy      | 11         | 11               |
| pe        | 12         | 12               |
| slct      | 13         | 13               |
| - autofp  | 14         | 14               |
| - error   | 15         | 32               |
| - init    | 16         | 31               |
| - slct in | 17         | 36               |
| ground    | 18-25      | 16,19-30,33      |