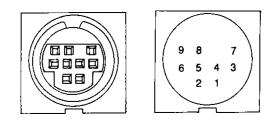

## **Bus Mouse Connections**

| Signal name.                         | MPS Din Jack. |
|--------------------------------------|---------------|
| +5v                                  | 1             |
| XDA (X axis displacement signal A)   | 2             |
| XDB (X axis displacement signal B)   | 3             |
| YDA (Y axis displacement signal A)   | 4             |
| YDB (Y axis displacement signal B)   | 5             |
| LB (signal from left mouse button)   | 6             |
| MB (signal from middle mouse button) | 7             |
| RB (signal from right mouse button)  | 8             |
| Ground                               | 9             |